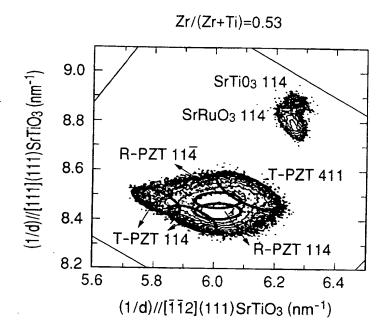

# This Page Is Inserted by IFW Operations and is not a part of the Official Record

#### **BEST AVAILABLE IMAGES**

Defective images within this document are accurate representations of the original documents submitted by the applicant.

Defects in the images may include (but are not limited to):

- BLACK BORDERS
- TEXT CUT OFF AT TOP, BOTTOM OR SIDES
- FADED TEXT
- ILLEGIBLE TEXT
- SKEWED/SLANTED IMAGES
- COLORED PHOTOS
- BLACK OR VERY BLACK AND WHITE DARK PHOTOS
- GRAY SCALE DOCUMENTS

#### IMAGES ARE BEST AVAILABLE COPY.

As rescanning documents will not correct images, please do not report the images to the Image Problem Mailbox.



.

•

.

.

.. .

FIG. 2A



FIG. 2B



FIG. 2C



FIG. 2D



FIG. 2E







FIG. 5



## FIG. 6



### FIG. 7

















FIG. 14



FIG. 15





FIG. 17



(a) (111)Pt//(111)YSZ//(111)Si SUBSTRATE (b) (111)PZT//(111)Pt//(111)YSZ//(111)Si SUBSTRATE